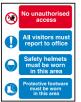

702255

igh visibility Jothing must be worn in

600 x 800

702258

Multi-message – No unauthorised access, All visitors must report to office, Safety helmets & Protective footware must be worn in this area

800 x 600 702257