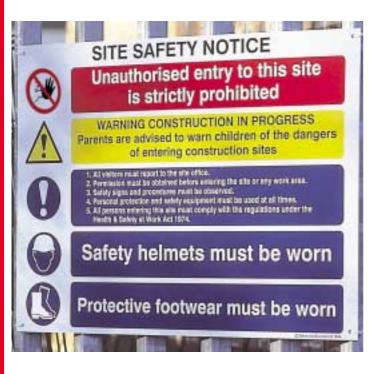

## **Site Safety Notice**

702255

igh visibility Jothing must be worn in

600 x 800

702258

Multi-message – No unauthorised access, All visitors must report to office, Safety helmets & Protective footware must be worn in this area

800 x 600 702257