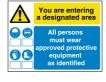

Multi-message – You are entering a designated area, All persons must wear approved protective equipment as identified

00 x 800 702259