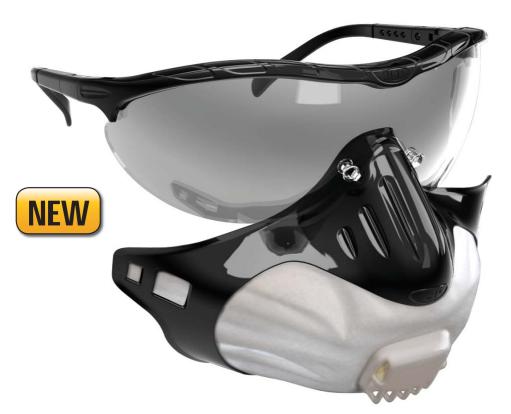

## THE NEW FILTERSPEC IS A UNIQUE COMBINATION OF SAFETY SPECTACLES & DISPOSABLE RESPIRATOR

- Stylish spectacle element design.
- Fully adjustable spectacle frame for maximum comfort and security.
- 6.5 base, one-piece lens offers optimal coverage.
- Anti-Mist Coating on Lens as standard.
- Anti-Scratch Coating on Lens as standard.
- Wide range of lens coatings will be made available.
- Wide range of colour combinations will be made available.

Conforms to: Spectacle = EN166.1.F

- Disposable filter mask element for optimum protection.
- Re-usable filter holder element for an economic PPE solution.
- Lightweight for user comfort. (Under 60g)
- Exhale valve fitted for increased filter element longevity.
- Each product comes supplied with 3 filter elements.
- Removable, replaceable elastic strapping.

Conforms to: Mask = FN1827:1999 FMP2

JSP Ltd. 2009.

This image is the copyright of JSP Ltd. No reproduction, copying or redistribution of the images is allowed without written permission of JSP Ltd. The design and features shown in the image are also copyright of JSP Ltd.