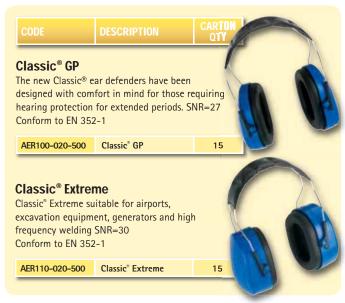

## **CLASSIC® EAR DEFENDERS**





# **HEAVY DUTY EAR DEFENDERS**



### STANDARD EAR DEFENDERS



#### LIGHT DUTY EAR DEFENDERS



### **LANDSCAPING**



| Bushmater: Classic® Extreme Ear Defenders c/w 20cm Wire Gauze Visor    | 10                                                                                                                              |
|------------------------------------------------------------------------|---------------------------------------------------------------------------------------------------------------------------------|
| Bushmater: Classic® Extreme Ear Defenders c/w 20cm Polycarbonate Visor | 10                                                                                                                              |
| Replacement Wire Gauze Visor