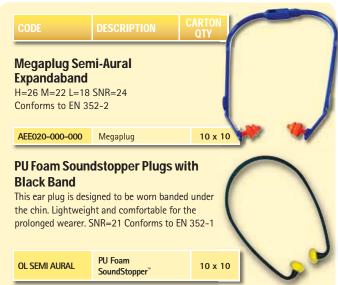

|
| Replacement Wire Gauze Visor                                           | -                                                                                                                               |
| Replacement Polycarbonate Visor                                        | -                                                                                                                               |
|                                                                        | c/w 20cm Wire Gauze Visor  Bushmater: Classic* Extreme Ear Defenders c/w 20cm Polycarbonate Visor  Replacement Wire Gauze Visor |

# **EAR DEFENDERS FOR JSP INDUSTRIAL SAFETY HELMETS**





#### **EAR PLUGS**



#### **CORDED EAR PLUGS**



## **SEMI-AURAL EAR PLUGS**