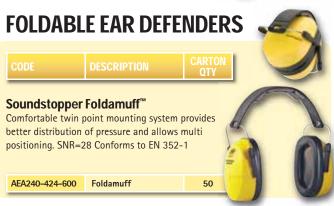

## **CLASSIC® EAR DEFENDERS**





# **HEAVY DUTY EAR DEFENDERS**



### STANDARD EAR DEFENDERS



#### LIGHT DUTY EAR DEFENDERS



### **LANDSCAPING**



| Bushmater: Classic® Extreme Ear Defenders c/w 20cm Wire Gauze Visor    | 10                                                                                                                              |
|------------------------------------------------------------------------|---------------------------------------------------------------------------------------------------------------------------------|
| Bushmater: Classic® Extreme Ear Defenders c/w 20cm Polycarbonate Visor | 10                                                                                                                              |
| Replacement Wire Gauze Visor