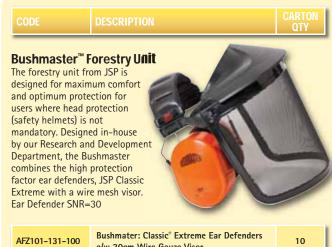

### **LANDSCAPING**

| Bushmater: Classic® Extreme Ear Defenders c/w 20cm Wire Gauze Visor    | 10                                                                                                                              |
|------------------------------------------------------------------------|---------------------------------------------------------------------------------------------------------------------------------|
| Bushmater: Classic® Extreme Ear Defenders c/w 20cm Polycarbonate Visor | 10                                                                                                                              |
| Replacement Wire Gauze Visor                                           | -                                                                                                                               |
| Replacement Polycarbonate Visor                                        | -                                                                                                                               |
|                                                                        | c/w 20cm Wire Gauze Visor  Bushmater: Classic* Extreme Ear Defenders c/w 20cm Polycarbonate Visor  Replacement Wire Gauze Visor |