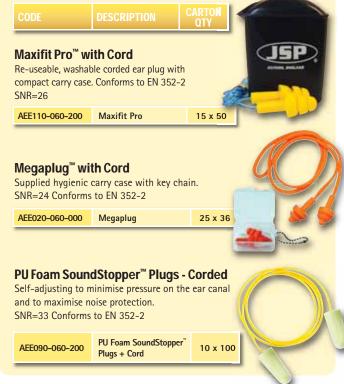

|
| Replacement Wire Gauze Visor                                           | -                                                                                                                               |
| Replacement Polycarbonate Visor                                        | -                                                                                                                               |
|                                                                        | c/w 20cm Wire Gauze Visor  Bushmater: Classic* Extreme Ear Defenders c/w 20cm Polycarbonate Visor  Replacement Wire Gauze Visor |

# **EAR DEFENDERS FOR JSP INDUSTRIAL SAFETY HELMETS**





#### **EAR PLUGS**



#### **CORDED EAR PLUGS**



## **SEMI-AURAL EAR PLUGS**