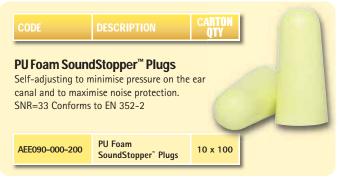

|
| Replacement Wire Gauze Visor                                           | -                                                                                                                               |
| Replacement Polycarbonate Visor                                        | -                                                                                                                               |
|                                                                        | c/w 20cm Wire Gauze Visor  Bushmater: Classic* Extreme Ear Defenders c/w 20cm Polycarbonate Visor  Replacement Wire Gauze Visor |

# **EAR DEFENDERS FOR JSP INDUSTRIAL SAFETY HELMETS**





#### **EAR PLUGS**



#### **CORDED EAR PLUGS**



## **SEMI-AURAL EAR PLUGS**