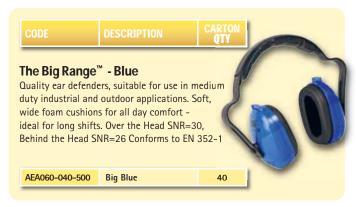

## **CLASSIC® EAR DEFENDERS**





# **HEAVY DUTY EAR DEFENDERS**



### STANDARD EAR DEFENDERS



#### LIGHT DUTY EAR DEFENDERS



### **LANDSCAPING**



| Bushmater: Classic® Extreme Ear Defenders c/w 20cm Wire Gauze Visor    | 10                                                                                                                              |
|------------------------------------------------------------------------|---------------------------------------------------------------------------------------------------------------------------------|
| Bushmater: Classic® Extreme Ear Defenders c/w 20cm Polycarbonate Visor | 10                                                                                                                              |
| Replacement Wire Gauze Visor                                           | -