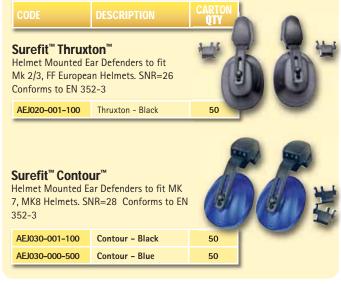

0                                                                                                                              |
| Replacement Wire Gauze Visor                                           | -                                                                                                                               |
| Replacement Polycarbonate Visor                                        | -                                                                                                                               |
|                                                                        | c/w 20cm Wire Gauze Visor  Bushmater: Classic* Extreme Ear Defenders c/w 20cm Polycarbonate Visor  Replacement Wire Gauze Visor |

# **EAR DEFENDERS FOR JSP INDUSTRIAL SAFETY HELMETS**





#### **EAR PLUGS**



#### **CORDED EAR PLUGS**



## **SEMI-AURAL EAR PLUGS**