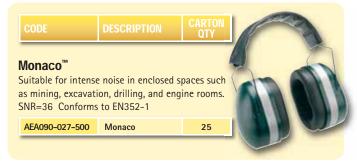

## **CLASSIC® EAR DEFENDERS**





# **HEAVY DUTY EAR DEFENDERS**



### STANDARD EAR DEFENDERS



#### LIGHT DUTY EAR DEFENDERS



### **LANDSCAPING**



| Bushmater: Classic® Extreme Ear Defenders c/w 20cm Wire Gauze Visor    | 10                                                                                                                              |
|------------------------------------------------------------------------|---------------------------------------------------------------------------------------------------------------------------------|
| Bushmater: Classic® Extreme Ear Defenders c/w 20cm Polycarbonate Visor | 10                                                                                                                              |
| Replacement Wire Gauze Visor                                           | -