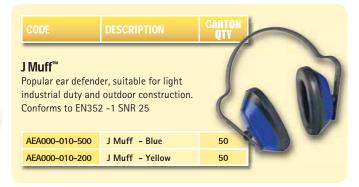

## **CLASSIC® EAR DEFENDERS**





# **HEAVY DUTY EAR DEFENDERS**



### STANDARD EAR DEFENDERS



#### LIGHT DUTY EAR DEFENDERS



### **LANDSCAPING**



| Bushmater: Classic® Extreme Ear Defenders c/w 20cm Wire Gauze Visor    | 10                                                                                                                              |
|------------------------------------------------------------------------|---------------------------------------------------------------------------------------------------------------------------------|
| Bushmater: Classic® Extreme Ear Defenders c/w 20cm Polycarbonate Visor | 10                                                                                                                              |
| Replacement Wire Gauze Visor                                           | -