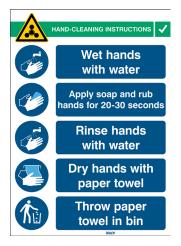

#### HAND-CLEANING INSTRUCTIONS

- Wet hands with water
- Apply soap and rub hands for 20-30 seconds
- Rinse hands with water
- Dry hands with paper towel
- Throw paper towel in bin

| Order Ref.  | Width (mm) | Height (mm) | Layout   | Legend                     | Total Qty/Pack |
|-------------|------------|-------------|----------|----------------------------|----------------|
| Laminated I |            |             |          |                            |                |
| 306826      | 262        | 371         | Portrait | HAND-CLEANING INSTRUCTIONS | 1 / PACK       |