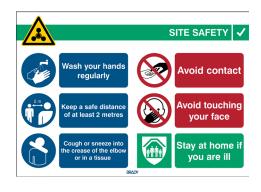

#### **SITE SAFETY**

- · Wash your hands regularly
- · Keep a safe distance of at least 2 metres
- · Cough or sneeze into the crease of the elbow or in a tissue
- Avoid contact
- Avoid touching your face
- · Stay at home if you are ill

| Order Ref. | Width (mm) | Height (mm) | Layout    | Legend      | Total Qty/Pack |
|------------|------------|-------------|-----------|-------------|----------------|
| Laminated  | Polyester  |             |           |             |                |
| 306820     | 371        | 252         | Landscape | SITE SAFETY | 1 / PACK       |