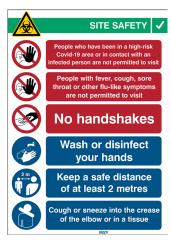

#### **SITE SAFETY**

- People who have been in a high-risk Covid-19 area or in contact with an infected person are not permitted to visit
- People with fever, cough, sore throat or other flu-like symptoms are not permitted to visit
- No handshakes
- · Wash or disinfect your hands
- Keep a safe distance of at least 2 metre
- Cough or sneeze into the crease of the elbow or in a tissue

| Order Ref.  | Width (mm) | Height (mm) | Layout   | Legend      | Total Qty/Pack |
|-------------|------------|-------------|----------|-------------|----------------|
| Laminated P | olyester   |             |          |             |                |
| 306808      | 262        | 371         | Portrait | SITE SAFETY | 1 / PACK       |
| 306814      | 262        | 371         | Portrait | SITE SAFETY | 1 / PACK       |