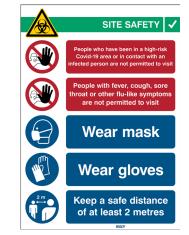

#### **SITE SAFETY**

- People who have been in a high-risk Covid-19 area or in contact with an infected person are not permitted to visit
- People with fever, cough, sore throat or other flu-like symptoms are not permitted to visit
- Wear mask
- Wear gloves
- · Keep a safe distance of at least 2 metre

| Order Ref.  | Width (mm) | Height (mm) | Layout   | Legend      | Total Qty/Pack |
|-------------|------------|-------------|----------|-------------|----------------|
| Laminated P | olyester   |             |          |             |                |
| 306808      | 262        | 371         | Portrait | SITE SAFETY | 1 / PACK       |
| 306814      | 262        | 371         | Portrait | SITE SAFETY | 1 / PACK       |